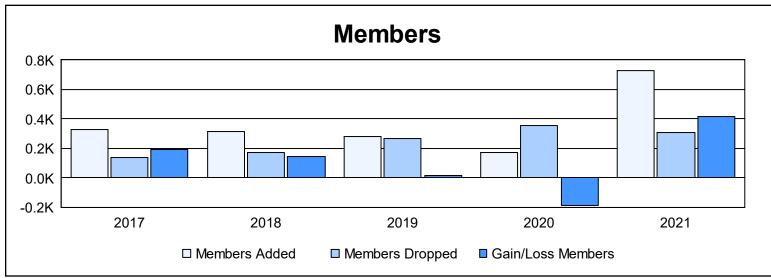

District 316 J As of June 2021 Cumulative

| Year      | New<br>Clubs | Dropped<br>Clubs | Gain/<br>Loss<br>Clubs | New<br>Members | Charter<br>Members | Reinstate<br>Members | Transfer<br>Members | Total<br>Member<br>Added | Total<br>Members<br>Dropped | Gain/<br>Loss<br>Members |
|-----------|--------------|------------------|------------------------|----------------|--------------------|----------------------|---------------------|--------------------------|-----------------------------|--------------------------|
| 2016-2017 | 1            | 0                | 1                      | 302            | 21                 | 2                    | 3                   | 328                      | 136                         | 192                      |
| 2017-2018 | 5            | 0                | 5                      | 204            | 101                | 11                   | 0                   | 316                      | 169                         | 147                      |
| 2018-2019 | 7            | 0                | 7                      | 71             | 190                | 14                   | 8                   | 283                      | 268                         | 15                       |
| 2019-2020 | 3            | 3                | 0                      | 71             | 82                 | 16                   | 2                   | 171                      | 358                         | -187                     |
| 2020-2021 | 10           | 1                | 9                      | 459            | 251                | 13                   | 3                   | 726                      | 310                         | 416                      |
| Average   | 5            | 1                | 4                      | 221            | 129                | 11                   | 3                   | 365                      | 248                         | 117                      |