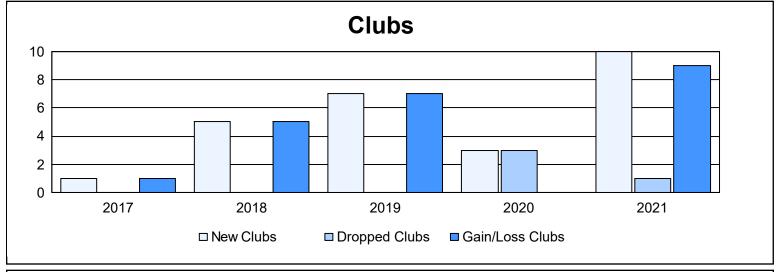

District 316 J As of June 2021 Cumulative

| Year      | New<br>Clubs | Dropped<br>Clubs | Gain/<br>Loss<br>Clubs | New<br>Members | Charter<br>Members | Reinstate<br>Members | Transfer<br>Members | Total<br>Member<br>Added | Total<br>Members<br>Dropped | Gain/<br>Loss<br>Members |
|-----------|--------------|------------------|------------------------|----------------|--------------------|----------------------|---------------------|--------------------------|-----------------------------|--------------------------|
| 2016-2017 | 1            | 0                | 1                      | 302            | 21                 | 2                    | 3                   | 328                      | 136                         | 192                      |
| 2017-2018 | 5            | 0                | 5                      | 204            | 101                | 11                   | 0                   | 316                      | 169                         | 147                      |
| 2018-2019 | 7            | 0                | 7                      | 71             | 190                | 14                   | 8                   | 283                      | 268                         | 15                       |
| 2019-2020 | 3            | 3                | 0                      | 71             | 82                 | 16                   | 2                   | 171                      | 358                         | -187                     |
| 2020-2021 | 10           | 1                | 9                      | 459            | 251                | 13                   | 3                   | 726                      | 310                         | 416                      |
| Average   | 5            | 1                | 4                      | 221            | 129                | 11                   | 3                   | 365                      | 248                         | 117                      |